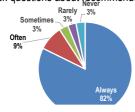

When you see your health care provider(s), how often do they or someone else in our clinic Give you an opportunity to ask questions about tecommended treatment

Did you get an appointment on the day you wanted or within an acceptable timeframe?

When you see your health care provider(s), how often do they or someone else in our clinic . Involve you as much as you want to be in decisions about your care/treatment