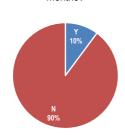

How many times in the past 12 months have you received care at a walk-in clinic or Emergency Department?

Have you been admitted to the hospital in the past 12 months?

Do you take prescription medication(s) on an ongoing basis?