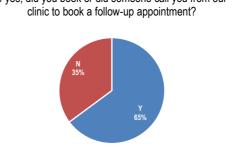

If you have received care at a walk-in clinic or Emergency Department, what was the reason for the visit?

If yes, did you book or did someone call you from our

If yes, in the past 12 months, did you review your medications with your Nurse Practitioner and/or