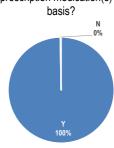

How many times in the past 12 months have you received care at a walk-in clinic or Emergency Department?

Have you been admitted to the hospital in the past 12 months?

Do you take prescription medication(s) on an ongoing basis?