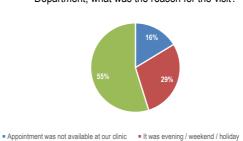

If you have received care at a walk-in clinic or Emergency Department, what was the reason for the visit?

If yes, did you book or did someone call you from our

If yes, in the past 12 months, did you review your medications with your Nurse Practitioner and/or