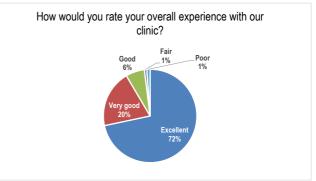

the hospital in the past 12 months?



Do you take prescription medication(s) on an ongoing basis?



When you see your health care provider(s), how often do they or someone else in our clinic Give you an opportunity to ask questions about tecommended treatment



Did you get an appointment on the day you wanted or within an acceptable timeframe?



If you have received care at a walk-in clinic or Emergency Department, what was the reason for the visit?



If yes, did you book or did someone call you from our



If yes, in the past 12 months, did you review your medications with your Nurse Practitioner and/or



When you see your health care provider(s), how often do they or someone else in our clinic . Involve you as much as you want to be in decisions about your care/treatment