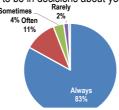

When you see your health care provider(s), how often do they or someone else in our clinic Give you an opportunity to ask questions about tecommended treatment

Did you get an appointment on the day you wanted or within an acceptable timeframe?