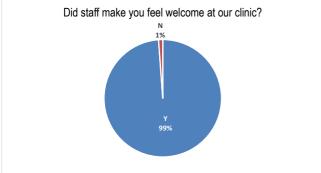

to the hospital in the past 12 months?



Do you take prescription medication(s) on an ongoing basis?



When you see your health care provider(s), how often do they or someone else in our clinic Give you an opportunity to ask questions about tecommended treatment



Did you get an appointment on the day you wanted or within an acceptable timeframe?



If you have received care at a walk-in clinic or Emergency Department, what was the reason for the visit?



If yes, did you book or did someone call you from our



If yes, in the past 12 months, did you review your medications with your Nurse Practitioner and/or



When you see your health care provider(s), how often do they or someone else in our clinic . Involve you as much as you want to be in decisions about your care/treatment