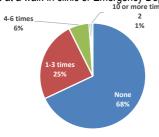

How many times in the past 12 months have you received care at a walk-in clinic or Emergency Department?

Have you been admitted to the hospital in the past 12 months?

Do you take prescription medication(s) on an ongoing basis?