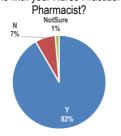

## September 7, 2021 - February 16, 2022

The last time you were sick or were concerned you had a health problem, how many days did it take from when you first tried to see your Nurse Practitioner to when you actually saw them or someone else at our clinic?