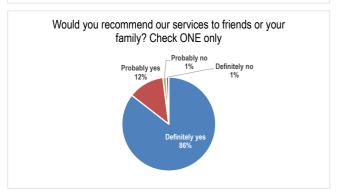

he hospital in the past 12 months?



Do you take prescription medication(s) on an ongoing basis?



When you see your health care provider(s), how often do they or someone else in our clinic Give you an opportunity to ask questions about tecommended treatment



Did you get an appointment on the day you wanted or within an acceptable timeframe?



If you have received care at a walk-in clinic or Emergency Department, what was the reason for the visit?



If yes, did you book or did someone call you from our



If yes, in the past 12 months, did you review your medications with your Nurse Practitioner and/or



When you see your health care provider(s), how often do they or someone else in our clinic . Involve you as much as you want to be in decisions about your care/treatment