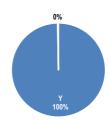

When you see your health care provider(s), how often do they or someone else in our clinic Give you an opportunity to ask questions about tecommended treatment

Did you get an appointment on the day you wanted or within an acceptable timeframe?