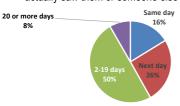

## September 7, 2021 - February 16, 2022

The last time you were sick or were concerned you had a health problem, how many days did it take from when you first tried to see your Nurse Practitioner to when you actually saw them or someone else at our clinic?