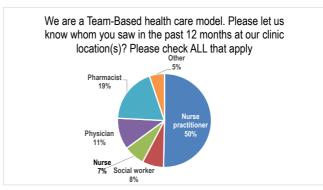

d to the hospital in the past 12 months?



Do you take prescription medication(s) on an ongoing basis?



When you see your health care provider(s), how often do they or someone else in our clinic Give you an opportunity to ask questions about tecommended treatment



Did you get an appointment on the day you wanted or within an acceptable timeframe?



If you have received care at a walk-in clinic or Emergency Department, what was the reason for the visit?



If yes, did you book or did someone call you from our



If yes, in the past 12 months, did you review your medications with your Nurse Practitioner and/or



When you see your health care provider(s), how often do they or someone else in our clinic . Involve you as much as you want to be in decisions about your care/treatment