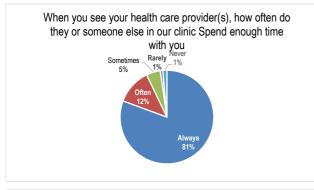

When you see your health care provider(s), how often do they or someone else in our clinic Give you an opportunity to ask questions about tecommended treatment

Did you get an appointment on the day you wanted or within an acceptable timeframe?