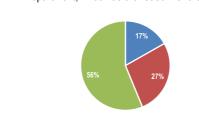

If you have received care at a walk-in clinic or Emergency Department, what was the reason for the visit?

Appointment was not available at our clinic
It was evening / weekend / holiday

If yes, in the past 12 months, did you review your medications with your Nurse Practitioner and/or