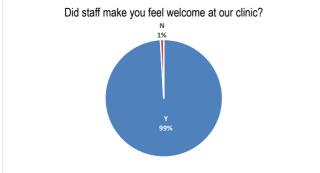

st 12 months?



Do you take prescription medication(s) on an ongoing basis?



When you see your health care provider(s), how often do they or someone else in our clinic Give you an opportunity to ask questions about recommended treatment



Did you get an appointment on the day you wanted or within an acceptable timeframe?



If you have received care at a walk-in clinic or Emergency Department, what was the reason for the visit?



Appointment was not available at our clinic
It was evening / weekend / holiday



If yes, in the past 12 months, did you review your medications with your Nurse Practitioner and/or



When you see your health care provider(s), how often do they or someone else in our clinic . Involve you as much as you want to be in decisions about your care/treatment