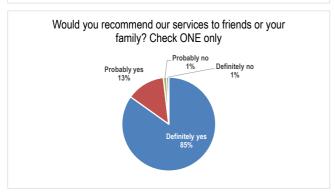

2 months?



Do you take prescription medication(s) on an ongoing basis?



When you see your health care provider(s), how often do they or someone else in our clinic Give you an opportunity to ask questions about recommended treatment



Did you get an appointment on the day you wanted or within an acceptable timeframe?



If you have received care at a walk-in clinic or Emergency Department, what was the reason for the visit?



Appointment was not available at our clinic
It was evening / weekend / holiday



If yes, in the past 12 months, did you review your medications with your Nurse Practitioner and/or



When you see your health care provider(s), how often do they or someone else in our clinic . Involve you as much as you want to be in decisions about your care/treatment