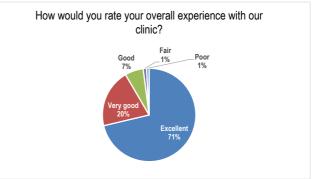

12 months?



Do you take prescription medication(s) on an ongoing basis?



When you see your health care provider(s), how often do they or someone else in our clinic Give you an opportunity to ask questions about recommended treatment



Did you get an appointment on the day you wanted or within an acceptable timeframe?



If you have received care at a walk-in clinic or Emergency Department, what was the reason for the visit?



Appointment was not available at our clinic
It was evening / weekend / holiday



If yes, in the past 12 months, did you review your medications with your Nurse Practitioner and/or



When you see your health care provider(s), how often do they or someone else in our clinic . Involve you as much as you want to be in decisions about your care/treatment