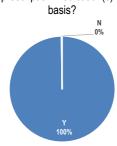

If you have received care at a walk-in clinic or Emergency Department, what was the reason for the visit?

Appointment was not available at our clinic
It was evening / weekend / holiday

If yes, in the past 12 months, did you review your medications with your Nurse Practitioner and/or