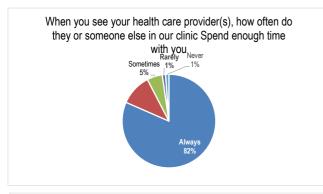

When you see your health care provider(s), how often do they or someone else in our clinic Give you an opportunity to ask questions about recommended treatment

Did you get an appointment on the day you wanted or within an acceptable timeframe?