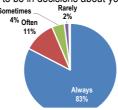

When you see your health care provider(s), how often do they or someone else in our clinic . Involve you as much as you want to be in decisions about your care/treatment