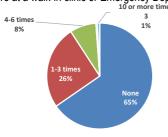

How many times in the past 12 months have you received care at a walk-in clinic or Emergency Department?

Have you been admitted to the hospital in the past 12 months?

Do you take prescription medication(s) on an ongoing basis?