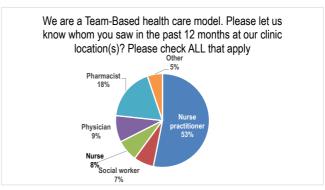

past 12 months?



Do you take prescription medication(s) on an ongoing basis?



When you see your health care provider(s), how often do they or someone else in our clinic Give you an opportunity to ask questions about recommended treatment



Did you get an appointment on the day you wanted or within an acceptable timeframe?



If you have received care at a walk-in clinic or Emergency Department, what was the reason for the visit?



Appointment was not available at our clinic
It was evening / weekend / holiday



If yes, in the past 12 months, did you review your medications with your Nurse Practitioner and/or



When you see your health care provider(s), how often do they or someone else in our clinic . Involve you as much as you want to be in decisions about your care/treatment