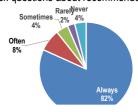

When you see your health care provider(s), how often do they or someone else in our clinic Give you an opportunity to ask questions about recommended treatment

Did you get an appointment on the day you wanted or within an acceptable timeframe?

When you see your health care provider(s), how often do they or someone else in our clinic . Involve you as much as you want to be in decisions about your care/treatment