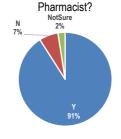

else at our clinic?



How many times in the past 12 months have you received care at a walk-in clinic or Emergency Department?



Have you been admitted to the hospital in the past 12 months?



Do you take prescription medication(s) on an ongoing basis?



When you see your health care provider(s), how often do they or someone else in our clinic Give you an opportunity to ask questions about recommended treatment



Did you get an appointment on the day you wanted or within an acceptable timeframe?



If you have received care at a walk-in clinic or Emergency Department, what was the reason for the visit?



Appointment was not available at our clinic
It was evening / weekend / holiday



If yes, in the past 12 months, did you review your medications with your Nurse Practitioner and/or



When you see your health care provider(s), how often do they or someone else in our clinic . Involve you as much as you want to be in decisions about your care/treatment