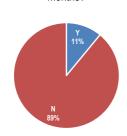

How many times in the past 12 months have you received care at a walk-in clinic or Emergency Department?

Have you been admitted to the hospital in the past 12 months?

Do you take prescription medication(s) on an ongoing basis?