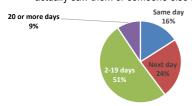

## February 16, 2022 - April 5, 2022

The last time you were sick or were concerned you had a health problem, how many days did it take from when you first tried to see your Nurse Practitioner to when you actually saw them or someone else at our clinic?