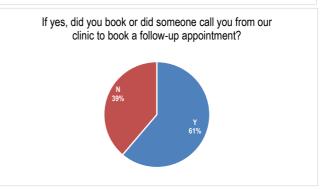

If you have received care at a walk-in clinic or Emergency Department, what was the reason for the visit?

Appointment was not available at our clinic
It was evening / weekend / holiday

If yes, in the past 12 months, did you review your medications with your Nurse Practitioner and/or