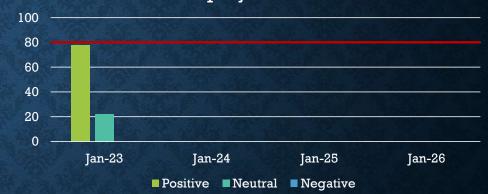

# STRATEGIC DIRECTION: 2. Improve access to care through innovation

Percentage of patients finding OAB and

Very Satisfied Satisfied Neutral Dissatisfied Very Dissatisfied

Degree of progress to March 31,2025 relocation of clinic