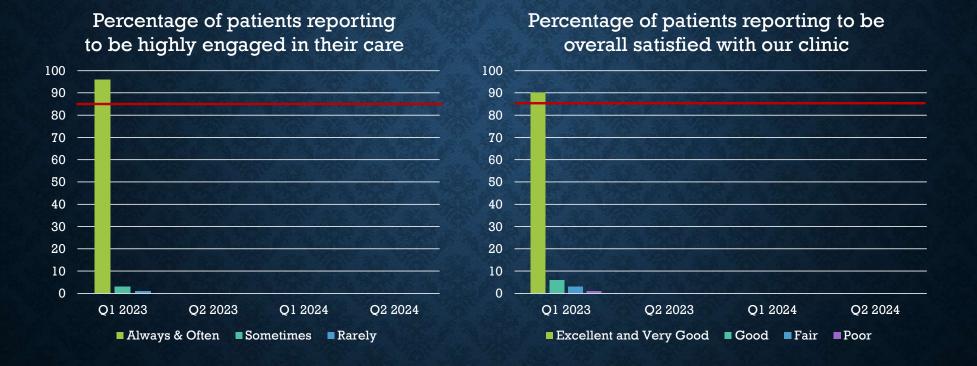

### STRATEGIC DIRECTION: 4. Optimize quality, standardization, and business operations