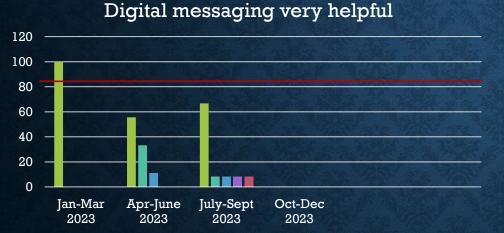

# STRATEGIC DIRECTION: 2. Improve access to care through innovation

Percentage of patients finding OAB and

Very Satisfied Satisfied Neutral Dissatisfied Very Dissatisfied

Degree of progress to March 31,2025 relocation of clinic