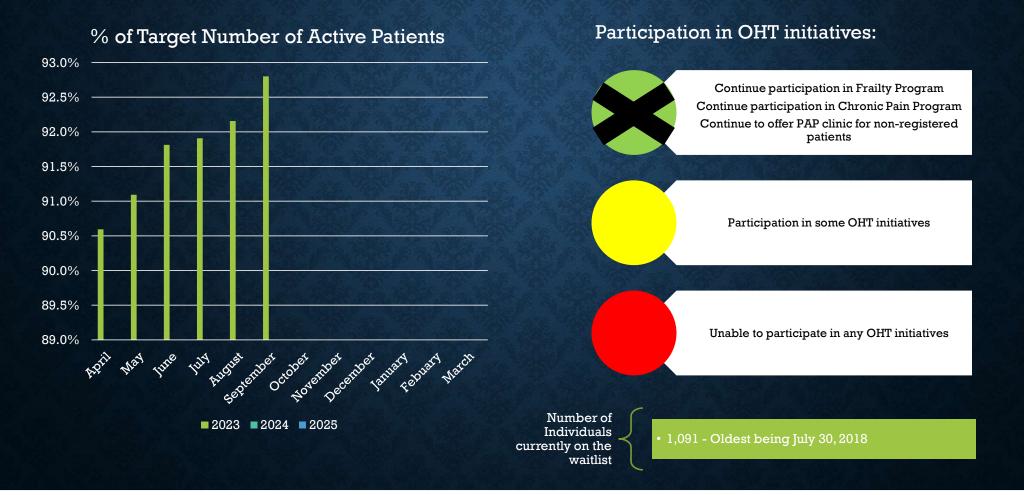

### ALGOMA NURSE PRACTITIONER- LED CLINIC

Strategic Plan 2022-2025

### STRATEGIC DIRECTION: 1. Foster growth of our clinic to meet community needs



# STRATEGIC DIRECTION: 2. Improve access to care through innovation



Percentage of patients finding OAB and

Very Satisfied Satisfied Neutral Dissatisfied Very Dissatisfied

Degree of progress to March 31,2025 relocation of clinic



United Way site approved, next steps pending IDEA proposal

Some progress but delays due to \_\_\_\_\_

Unable to move forward due to

# STRATEGIC DIRECTION: 3. Find new paths in health promotion and disease prevention



### STRATEGIC DIRECTION: 4. Optimize quality, standardization, and business operations



#### Management understands the issues employees face



**Staff Retention Rate**