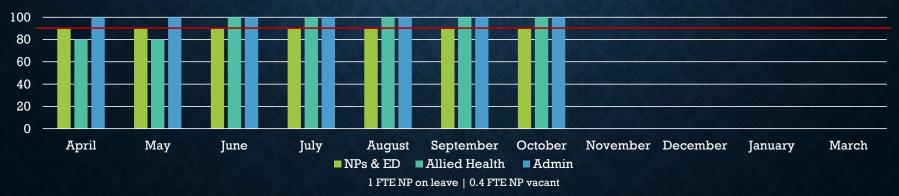

#### Management understands the issues employees face

**Staff Retention Rate** 