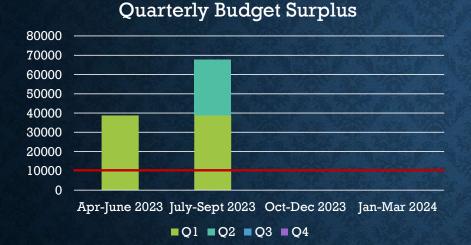

### STRATEGIC DIRECTION: 4. Optimize quality, standardization, and business operations