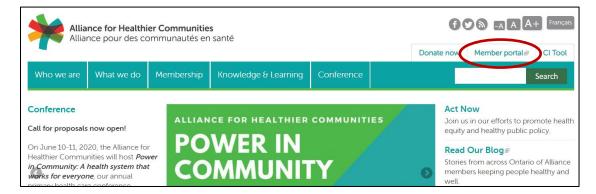

# Where to login

Users can sign into the Alliance member portal through <u>www.allianceON.org</u>. The "Member Portal" login is located on the upper right-hand side of the screen.