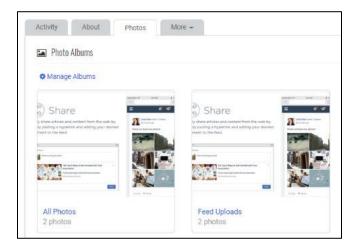

Connectat      | 0115      |          |                                        |                            |
|         | Photos         |           | 0        |                                        |                            |
|         | • Contact In   | Info      |          | Personal Information                   |                            |
|         | 👗 Jacob Park   | ker       |          |                                        | ✓ Edit                     |
|         | <u></u>        |           |          | Additional Information                 |                            |
|         |                |           |          |                                        | ✓ Edit                     |

## **Photos**

The "Photos" tab allows users to maintain public photo albums.



#### More

The "More" tab allows users to start a personal blog, maintain a personal blog, files and links and bookmarks from the Portal site.

#### Blogs

This section allows users to publish a personal blog on the Alliance portal and maintain blog subscriptions.

| Q, Directory | G Messages            | d Connections | # Groups 👋 Quick Links +                                             |                                 |               |           |
|--------------|-----------------------|---------------|----------------------------------------------------------------------|---------------------------------|---------------|-----------|
| 8            | Profile               |               | 📾 Job Postings 📄 Pages 🔝 Blogs 🔛 1                                   | Photos 🛛 🗭 Feedback 🛛 🗞