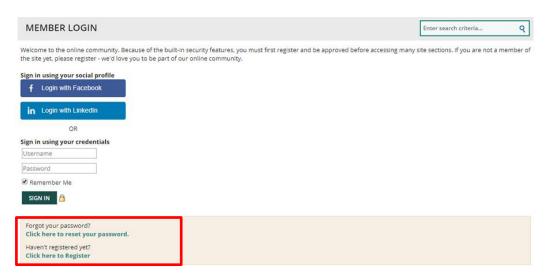

# How to sign-in

Users can sign into the portal using credentials sent to them by Alliance administrators or by authenticating with either their Facebook or LinkedIn accounts. If are unsure if you have an account, email <u>communications@allianceON.org</u>.

## **Request access to the portal**

If you do not have a portal account, you can request one here: <u>https://aohc.site-ym.com/login.aspx</u>