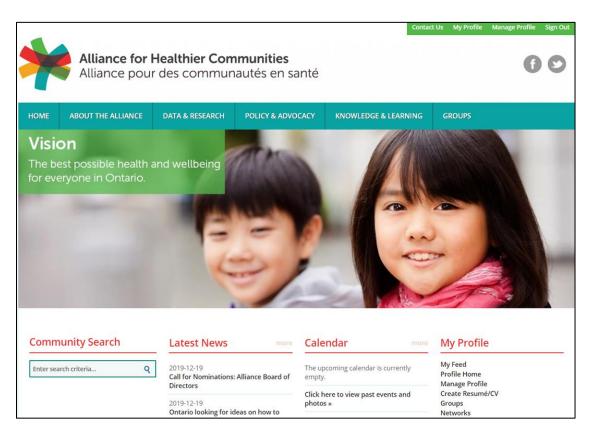

# How to return to your SocialLink news feed

To navigate back to the SocialLink news feed from the homepage, click on the "My Feed" button under "Your Profile."

| Community Search      |   | Latest News more                                                   | Calendar more                               | My Profile                                |
|-----------------------|---|--------------------------------------------------------------------|---------------------------------------------|-------------------------------------------|
| Enter search criteria | ٩ | 2019-12-19<br>Call for Nominations: Alliance Board of<br>Directors | The upcoming calendar is currently empty.   | My Feed<br>Profile Home<br>Manage Profile |
|                       |   | 2019-12-19<br>Ontario looking for ideas on how to                  | Click here to view past events and photos » | Create Resumé/CV<br>Groups<br>Networks    |